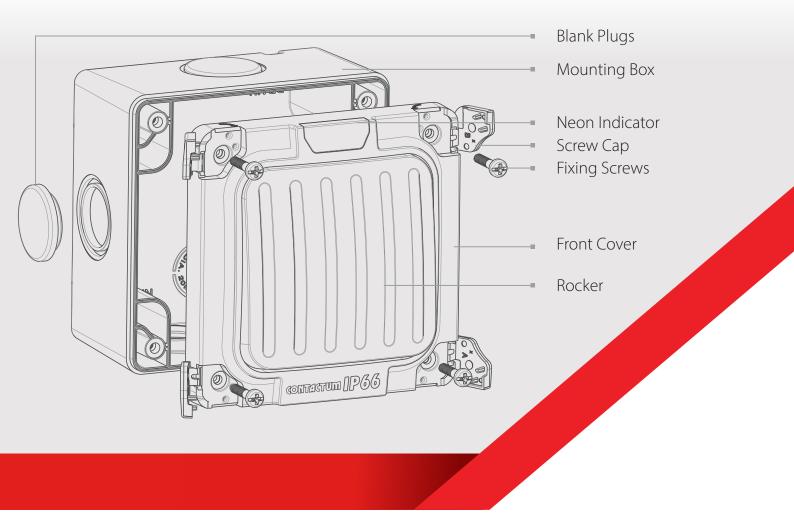

#### **Product Features:**

- IP66 Rated, Complies with BS EN 60529
- 20A Switching, Complies with BS EN 60669-1
- Easy Installation
- Tough Material
- Neon Locator
- Lockable Cover
- IP66 Switch with Mounting Box (96 x 96 x 74 mm)
- IP66 Socket Enclosure with Mounting Box 1G (114 x 155 x 86 mm) 2G (174 x 155x 86 mm)
- IP55 Flush Switch (96 x 96 x 39.3 mm)
- IP55 Flush Enclosure Cover 1G (117 x 156 x 51 mm) 2G (177 x 156 x 51 mm)