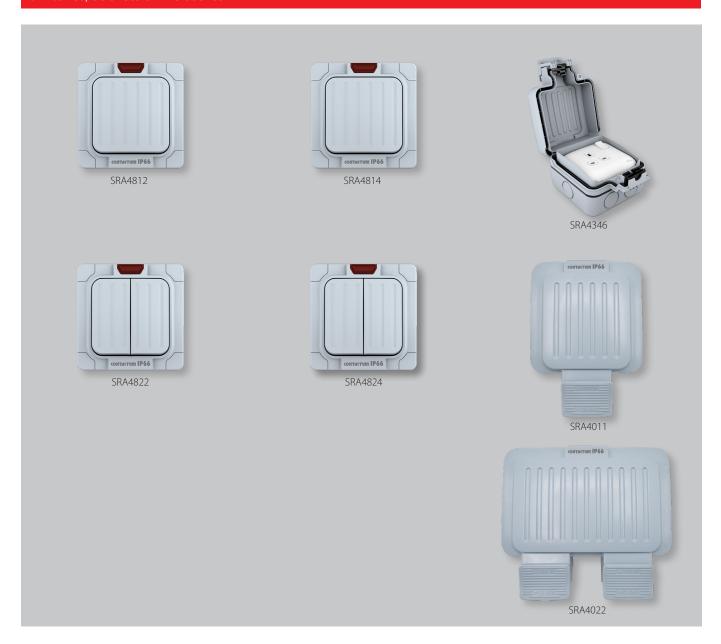

# IP66 20A Switches - Single Pole

| SRA4812 | 1 Gang 2 Way Switch     |
|---------|-------------------------|
| SRA4822 | 2 Gang 2 Way Switch     |
| SRA4810 | 1 Gang Int Switch       |
| SRA4823 | 2 Gang Int Switch       |
| SRA4836 | 1 Gang Bell Push Switch |
| SRA4820 | 1 Gang Press Switch     |

### IP66 20A Switches - Double Pole

| SRA4814 | 1 Gang DP Switch |  |
|---------|------------------|--|
| SRA4824 | 2 Gang DP Switch |  |
|         |                  |  |

#### IP66 Enclosures

| SRA4011*                            | 1 Gang Empty Enclosure     |  |
|-------------------------------------|----------------------------|--|
| SRA4346                             | 1 Gang Switched Socket     |  |
| SRA4366 1 Gang Fuse Connection Unit |                            |  |
| SRA4022*                            | 2 Gang Empty Enclosure     |  |
| SRA4356 2 Gang Switched Socket      |                            |  |
| SRA4900                             | 2 Gang RCD Latching Socket |  |