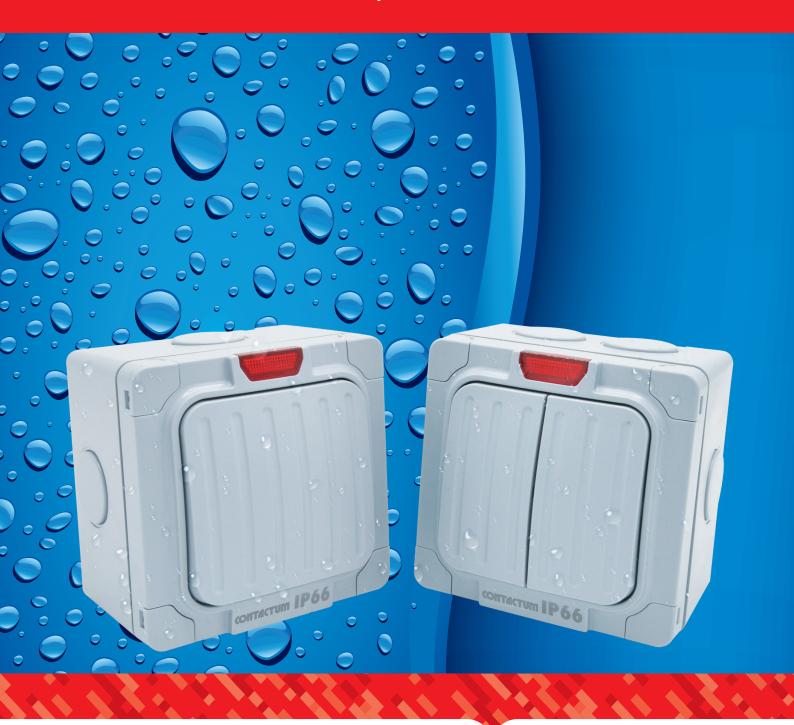

# IP66 Weatherproof

The IP66 Weatherproof products comprise a robust thermoplastic enclosure and are intended for interior and exterior use wherever water and dust proofing are required.

All products are rated with international protection code IP66 which means that the sealed construction provides protection against the ingress of water and dust. Designed for surface or flush mounting IP55.

The IP66 Weatherproof products need to be fitted with waterproof cables or conduit entries to maintain their IP rating once installed. It offers an easy and safe wall mounting control for equipment such as lighting, bell, garden water pumps etc.

#### **Product Features:**

- IP66 Rated, Complies with BS EN 60529
- 20A Switching, Complies with BS EN 60669-1
- Easy Installation
- Tough Material
- Neon Locator
- Lockable Cover
- IP66 Switch with Mounting Box (96 x 96 x 74 mm)
- IP66 Socket Enclosure with Mounting Box 1G (114 x 155 x 86 mm) 2G (174 x 155x 86 mm)
- IP55 Flush Switch (96 x 96 x 39.3 mm)
- IP55 Flush Enclosure Cover 1G (117 x 156 x 51 mm) 2G (177 x 156 x 51 mm)