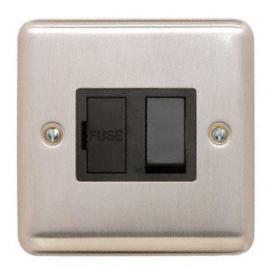

## **Technical**

ABC indicator: A Insert colour: black

Face plate finish: brushed steel Rocker finish: black moulded Number of rockers: 1

Associated standards: BS 1363-4

Rated voltage: 220-250V Rated current: 13A Frequency: 50-60Hz Wiring system: 2 pole

Min. switch contact gap: 3mm

Ambient operating temperature:

-5 to 40°C (24hour average not exceeding 25°C)

**Degree of protection: IP2X** 

**Terminal capacity:** 3 x 2.5mm 2 x 4.0mm 2 x 6.0mm **Face plate material:** high grade stainless steel

Surface protection: lacquered Minimum wall box depth: 25

Nature of supply: AC Fixing screws: 2 x M3.5