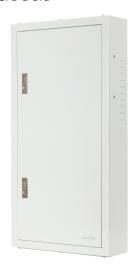

# **Technical Specification**

DDB250MSR24 - 24W 250A Prov for ISO/MCCB/MTR/SPD B Brd

#### General

Width mm: 460.00 Height mm: 1285.00 Depth mm: 150.00

## **Technical**

**ABC indicator:** N **Colour:** White

Security features: locking

Associated standards: BS EN 61439-3

Rated voltage: 220-415V Rated current: 250A Frequency: 50-60Hz

## Ambient operating temperature:

-5 to 40°C (24hour average not exceeding 25°C)

**Degree of protection:** IP4X **Surface protection:** Power Coated

Nature of supply: AC

With lock: Yes

Type of cover: Lockable
Type of door: steel

Material housing: steel

Plate thickness cabinet: 1.5mm

Plate thickness door/cover: 1.5mm

**Mounting method:** Surface **Number of outgoing ways:** 24