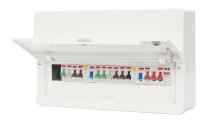

## **Technical Specification**

SDDS12111ASPMS-P01 - 12Way 100A Surface Mounted Consumer Unit ISO Incomer + 2 RCD Class A + SPD + 10 MCB

## **Technical**

**ABC indicator:** B **Colour:** White

Security features: optional security lock available

Associated standards: BS EN 61439-3

Rated voltage: 220-250V Rated current: 100A Frequency: 50-60Hz Wiring system: 2 pole

Ambient operating temperature:

-5 to 40°C (24hour average not exceeding 25°C)

Degree of protection: IP4X

Width in number of modular spacings: 20

Nature of supply: AC Rated fault current: 30mA

DIN-rail: yes

Extension possible: No
Type of cover: steel
Type of door: steel
Material housing: steel
Plate thickness cabinet: 1.2
Plate thickness door/cover: 1.2
Mounting method: surface
Number of outgoing ways: 12