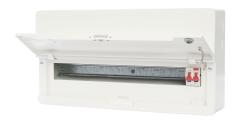

## **Technical Specification**

SDD221MS - 22Way 100A Surface Mounted Consumer Unit ISO Incomer

## General

Box quantity: 1 Width mm: 515.00 Height mm: 262.00 Depth mm: 114.00

## **Technical**

**ABC indicator:** B **Colour:** White

Security features: optional security lock available

Associated standards: BS EN 61439-3

Rated voltage: 220-250V Rated current: 100A Frequency: 50-60Hz Wiring system: 2 pole

Ambient operating temperature:

-5 to 40°C (24hour average not exceeding 25°C)

Degree of protection: IP4X

Width in number of modular spacings: 24

Nature of supply: AC

DIN-rail: yes

Extension possible: No
Type of cover: steel
Type of door: steel
Material housing: steel
Plate thickness cabinet: 1.2
Plate thickness door/cover: 1.2
Mounting method: surface
Number of outgoing ways: 22