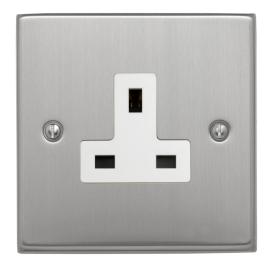

# **Technical Specification**

CON3345BSW - 1 Gang 13A Unswitched Socket BS White Insert

### **Technical**

ABC indicator: A Insert colour: white

Face plate finish: brushed steel

Number of outlets: 1

**Associated standards:** BS 1363-2

Rated voltage: 220-250V Rated current: 13A Frequency: 50-60Hz Wiring system: 2 pole