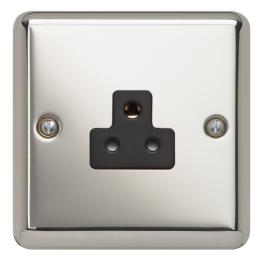

## **Technical Specification**

REF3315PSB - 1 Gang 2A 3 Pin Unswitched Socket

## Technical

ABC indicator: B Insert colour: black Face plate finish: polished steel Number of outlets: 1 Associated standards: BS 546 Rated voltage: 220-250V Rated current: 2A Frequency: 50-60Hz Ambient operating temperature: -5 to 40°C (24hour average not exceeding 25°C) Degree of protection: IP2X Terminal capacity: 3 x 2.5mm 3 x 4.0mm 2 x 6.0mm Face plate material: high grade stainless steel Minimum wall box depth: 35 Nature of supply: AC Fixing screws: 2 x M3.5