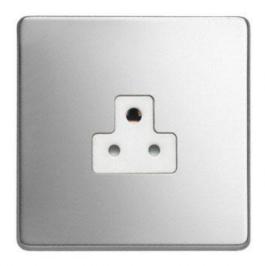

## **Technical Specification**

LYR3315PSW - 1 Gang 2A 3 Pin Unswitched Socket White

## **Technical**

ABC indicator: B
Insert colour: white

Face plate finish: polished steel

Number of outlets:  $\boldsymbol{1}$ 

Associated standards: BS 546 Rated voltage: 220-250V Rated current: 2A Frequency: 50-60Hz