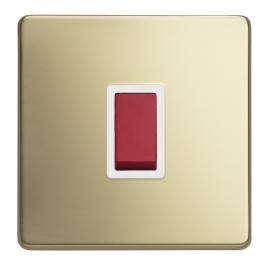

## **Technical Specification**

LYR3786PBW - 1 Gang 32A DP Switch

## **Technical**

**ABC indicator:** B Insert colour: white

Face plate finish: polished brass Rocker finish: white moulded Number of rockers: 1

Associated standards: BS EN 60669-1

Rated voltage: 220-250V Rated current: 32A Frequency: 50-60Hz Wiring system: 2 pole