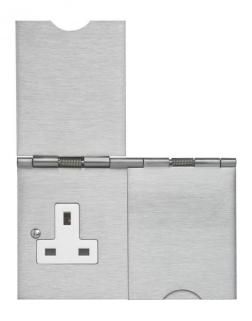

# **Technical Specification**

3377BSW - 2 Gang 13A Floor Mounting Socket White

## **Technical**

**ABC indicator:** C **Insert colour:** white

Face plate finish: brushed steel

Number of outlets: 2

**Associated standards:** BS 1363-2

Rated voltage: 220-250V Rated current: 13A Frequency: 50-60Hz

Face plate material: stainless steel

Nature of supply: AC Fixing screws: 2 x M3.5 Type of cover: Hinged Mounting method: Flush