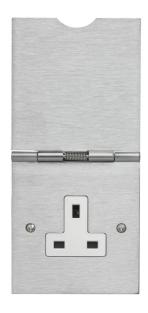

# **Technical Specification**

3344BSW - 1 Gang 13A Floor Mounting Socket White

### **Technical**

**ABC indicator:** C **Insert colour:** white

Face plate finish: polished brass

Number of outlets: 1

**Associated standards:** BS 1363-2

Rated voltage: 220-250V Rated current: 13A Frequency: 50-60Hz Wiring system: 2 pole

## Ambient operating temperature:

-5 to 40°C (24hour average not exceeding 25°C)

Degree of protection: IP2X

**Terminal capacity:** 3 x 2.5mm 2 x 4.0mm 2 x 6.0mm **Face plate material:** high grade stainless steel

Surface protection: lacquered Minimum wall box depth: 35

Nature of supply: AC Fixing screws: 2 x M3.5 Type of cover: Hinged Mounting method: flush