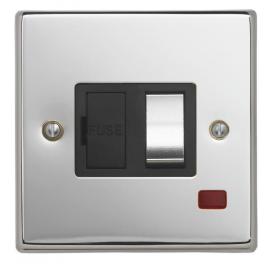

## **Technical Specification**

CON3367PSBM - 13A DP Switched Neon

## Technical

ABC indicator: A Insert colour: black Face plate finish: polished steel Rocker finish: polished steel With indicator lamp: yes Number of rockers: 1 Associated standards: BS 1363-4 Rated voltage: 220-250V Rated current: 13A Frequency: 50-60Hz Wiring system: 2 pole Min. switch contact gap: 3mm