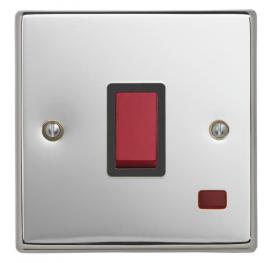

## **Technical Specification**

CON3787PSB - 1 Gang 32A DP Switch Neon

## Technical

ABC indicator: B Insert colour: black Face plate finish: polished steel Rocker finish: black moulded With indicator lamp: yes Number of rockers: 1 Associated standards: BS EN 60669-1 Rated voltage: 220-250V Rated current: 32A Frequency: 50-60Hz Wiring system: 2 pole Min. switch contact gap: 3mm