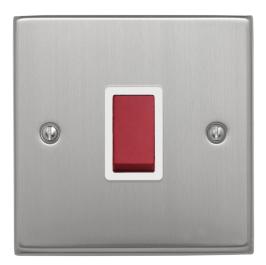

## **Technical Specification**

CON3786BSW - 1 Gang 32A DP Switch

General

Box quantity: 1

## Technical

ABC indicator: B Insert colour: white Face plate finish: brushed steel Rocker finish: white moulded Number of rockers: 1 Associated standards: BS EN 60669-1 Rated voltage: 220-250V Rated current: 32A Frequency: 50-60Hz Wiring system: 2 pole Min. switch contact gap: 3mm