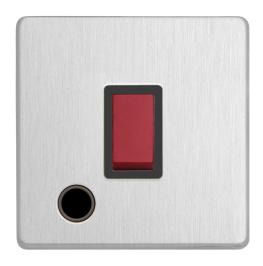

## **Technical Specification**

LYR3788BSB - 1 gang 32A DP Switch With Flex Outlet Black

## **Technical**

**ABC indicator:** B Insert colour: black

Face plate finish: brushed steel Rocker finish: black moulded Number of rockers: 1

Associated standards: BS EN 60669-1

Rated voltage: 220-250V Rated current: 32A Frequency: 50-60Hz Wiring system: 2 pole

Min. switch contact gap: 3mm Ambient operating temperature:

-5 to 40°C (24hour average not exceeding 25°C)

Degree of protection: IP2X

Terminal capacity: 3 x 1.5mm 2 x 2.5mm 1 x 4.0mm Face plate material: high grade stainless steel